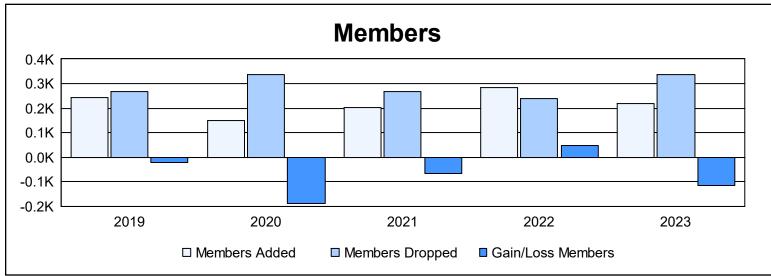

District 32 S

As of June 2023 Cumulative

| Year      | New<br>Clubs | Dropped<br>Clubs | Gain/<br>Loss<br>Clubs | New<br>Members | Charter<br>Members | Reinstate<br>Members | Transfer<br>Members | Total<br>Member<br>Added | Total<br>Members<br>Dropped | Gain/<br>Loss<br>Members |
|-----------|--------------|------------------|------------------------|----------------|--------------------|----------------------|---------------------|--------------------------|-----------------------------|--------------------------|
| 2018-2019 | 2            | 2                | 0                      | 154            | 69                 | 8                    | 13                  | 244                      | 266                         | -22                      |
| 2019-2020 | 0            | 1                | -1                     | 130            | 5                  | 5                    | 9                   | 149                      | 336                         | -187                     |
| 2020-2021 | 1            | 4                | -3                     | 150            | 30                 | 11                   | 12                  | 203                      | 269                         | -66                      |
| 2021-2022 | 1            | 2                | -1                     | 227            | 23                 | 18                   | 17                  | 285                      | 237                         | 48                       |
| 2022-2023 | 0            | 4                | -4                     | 202            | 4                  | 4                    | 9                   | 219                      | 335                         | -116                     |
| Average   | 1            | 3                | -2                     | 173            | 26                 | 9                    | 12                  | 220                      | 289                         | -69                      |