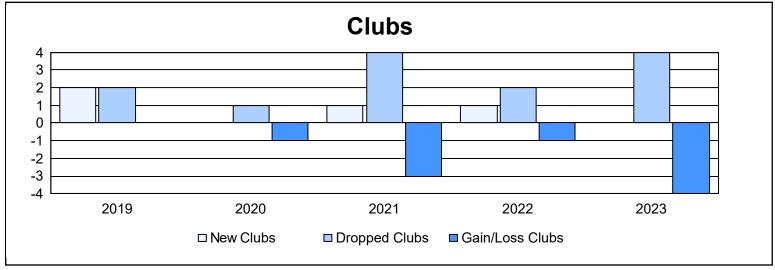

District 32 S

As of June 2023 Cumulative

| Year      | New<br>Clubs | Dropped<br>Clubs | Gain/<br>Loss<br>Clubs | New<br>Members | Charter<br>Members | Reinstate<br>Members | Transfer<br>Members | Total<br>Member<br>Added | Total<br>Members<br>Dropped | Gain/<br>Loss<br>Members |
|-----------|--------------|------------------|------------------------|----------------|--------------------|----------------------|---------------------|--------------------------|-----------------------------|--------------------------|
| 2018-2019 | 2            | 2                | 0                      | 154            | 69                 | 8                    | 13                  | 244                      | 266                         | -22                      |
| 2019-2020 | 0            | 1                | -1                     | 130            | 5                  | 5                    | 9                   | 149                      | 336                         | -187                     |
| 2020-2021 | 1            | 4                | -3                     | 150            | 30                 | 11                   | 12                  | 203                      | 269                         | -66                      |
| 2021-2022 | 1            | 2                | -1                     | 227            | 23                 | 18                   | 17                  | 285                      | 237                         | 48                       |
| 2022-2023 | 0            | 4                | -4                     | 202            | 4                  | 4                    | 9                   | 219                      | 335                         | -116                     |
| Average   | 1            | 3                | -2                     | 173            | 26                 | 9                    | 12                  | 220                      | 289                         | -69                      |